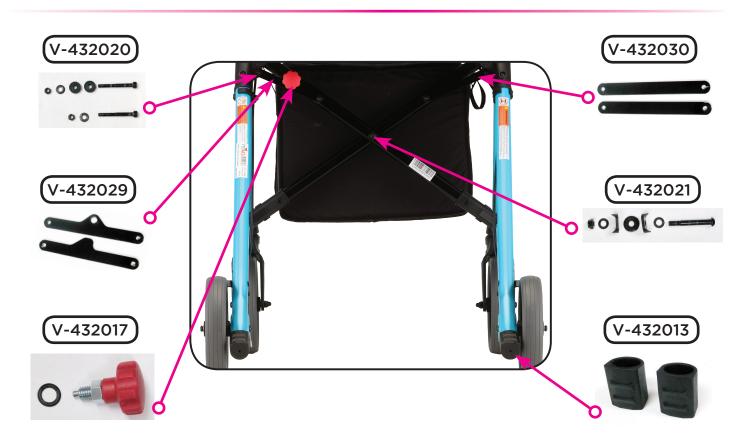

## **Seat & Backrest**

Folding Mechanism And Toe Kick

# Wheel & Lower Assembly Components

|             | Item Number 4323                           |      |  |
|-------------|--------------------------------------------|------|--|
|             | Forté 23                                   |      |  |
| HOVU        | SERIAL # BEGINNING WITH "NV"               |      |  |
| ITEM NUMBER | DESCRIPTION                                | UOM  |  |
| V-432002    | AXLE FRONT WITH NUT                        | SET  |  |
| V-432003    | AXLE REAR FEMALE AND MALE SCREW            | SET  |  |
| V-432014    | BACK REST                                  | EACH |  |
| V-432026    | BAG                                        | EACH |  |
| V-432032    | BAR (2PCS) FOR SEAT                        | PAIR |  |
| V-432004    | BEARINGS FOR 8" WHEEL WITH SPACERS (PAIR)  | PAIR |  |
| V-432031    | BEARINGS WITH SPACER FOR FRONT SWIVEL FORK | SET  |  |
| V-432001    | BRAKE ASSEMBLY W/ CABLE & COVER            | EACH |  |
| P-CABLE     | BRAKE CABLE (PAIR)                         | PAIR |  |
| P-TKC015    | BRAKE CABLE HOLDER                         | EACH |  |
| V42087      | BRAKE SHOE                                 | EACH |  |
| JN-490004   | COVER FOR CABLE                            | EACH |  |
| P40013      | CRIMP FOR STEEL CABLE (PAIR)               | PAIR |  |
| V-432036    | CROSSBAR SUPPORT (PAIR)                    | PAIR |  |
| V-432035    | CROSSBAR SUPPORT (PAIR)                    | EACH |  |
| V-432019    | FORK ATTACHMENT WITH SCREW                 | EACH |  |
| V-432015    | FORK BOTTOM HALF WITH SWIVEL BEARING       | EACH |  |
| V-432033    | FRAME ATTACHMENT LEFT                      | EACH |  |
| V-432034    | FRAME ATTACHMENT RIGHT                     | EACH |  |
| V-432010    | GRIPS (PAIR)                               | PAIR |  |
| V-432011    | HANDLE BAR FOR THE LEFT SIDE               | EACH |  |
| V-432012    | HANDLE BAR FOR THE RIGHT SIDE              | EACH |  |
| V-432017    | KNOB LOCKING RELEASE FOR FOLDING MECH      | EACH |  |
| P-TKW1212   | KNOB WITH SCREW FOR HANDLE HEIGHT          | EACH |  |
| P42012      | NUT FOR BRAKE SHOE SCREW                   | EACH |  |
| V-432008    | PLUG FOR SEAT (PAIR)                       | PAIR |  |

| nova        | Item Number 4323                          |      |  |
|-------------|-------------------------------------------|------|--|
|             | Forté 23                                  |      |  |
|             | SERIAL # BEGINNING WITH "NV"              |      |  |
| ITEM NUMBER | DESCRIPTION                               | UOM  |  |
| P40047      | REFLECTOR FOR BRAKE HANDLE                | PAIR |  |
| P40103      | SCREW & NUT (PAIR) TO ATTACH BRAKE HANDLE | PAIR |  |
| P42015      | SCREW FOR BRAKE SHOE                      | EACH |  |
| V-432028    | SCREW SET FOR BACKREST                    | PAIR |  |
| V-432021    | SCREW SET FOR CENTER OF FOLDING MECH      | SET  |  |
| V-432020    | SCREW SET FOR CROSSBAR SUPPORT            | PAIR |  |
| V-432016    | SCREW SET FOR FRONT FORK                  | SET  |  |
| P40007      | SCREW TO ADJUST CABLE TENSION             | EACH |  |
| V-432009    | SEAT                                      | EACH |  |
| P42013      | SPRING FOR BRAKE (PAIR)                   | PAIR |  |
| V-432013    | TOE KICK (PAIR)                           | PAIR |  |
| V42074D     | WHEEL 8"                                  | EACH |  |
| P40014      | WHITE PLASTIC WASHER FOR BRAKE            | EACH |  |