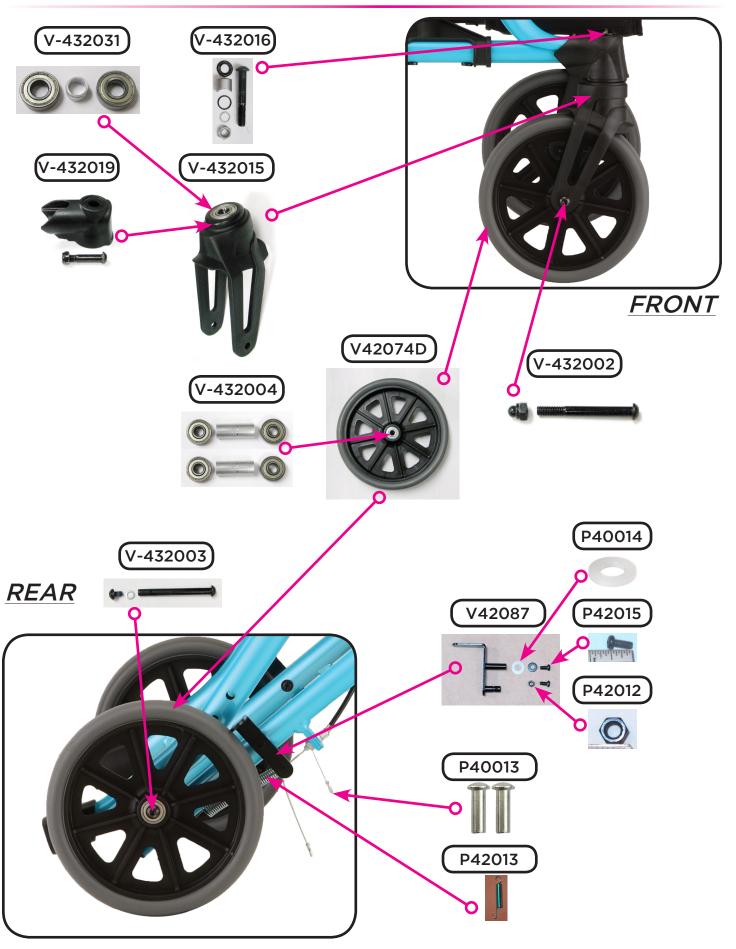

# Wheel & Lower Assembly Components

|             | Item Number 4323                           |      |  |
|-------------|--------------------------------------------|------|--|
|             | Forté 23                                   |      |  |
| HOVU        | SERIAL # BEGINNING WITH "NV"               |      |  |
| ITEM NUMBER | DESCRIPTION                                | UOM  |  |
| V-432002    | AXLE FRONT WITH NUT                        | SET  |  |
| V-432003    | AXLE REAR FEMALE AND MALE SCREW            | SET  |  |
| V-432014    | BACK REST                                  | EACH |  |
| V-432026    | BAG                                        | EACH |  |
| V-432032    | BAR (2PCS) FOR SEAT                        | PAIR |  |
| V-432004    | BEARINGS FOR 8" WHEEL WITH SPACERS (PAIR)  | PAIR |  |
| V-432031    | BEARINGS WITH SPACER FOR FRONT SWIVEL FORK | SET  |  |
| V-432001    | BRAKE ASSEMBLY W/ CABLE & COVER            | EACH |  |
| P-CABLE     | BRAKE CABLE (PAIR)                         | PAIR |  |
| P-TKC015    | BRAKE CABLE HOLDER                         | EACH |  |
| V42087      | BRAKE SHOE                                 | EACH |  |
| JN-490004   | COVER FOR CABLE                            | EACH |  |
| P40013      | CRIMP FOR STEEL CABLE (PAIR)               | PAIR |  |
| V-432036    | CROSSBAR SUPPORT (PAIR)                    | PAIR |  |
| V-432035    | CROSSBAR SUPPORT (PAIR)                    | EACH |  |
| V-432019    | FORK ATTACHMENT WITH SCREW                 | EACH |  |
| V-432015    | FORK BOTTOM HALF WITH SWIVEL BEARING       | EACH |  |
| V-432033    | FRAME ATTACHMENT LEFT                      | EACH |  |
| V-432034    | FRAME ATTACHMENT RIGHT                     | EACH |  |
| V-432010    | GRIPS (PAIR)                               | PAIR |  |
| V-432011    | HANDLE BAR FOR THE LEFT SIDE               | EACH |  |
| V-432012    | HANDLE BAR FOR THE RIGHT SIDE              | EACH |  |
| V-432017    | KNOB LOCKING RELEASE FOR FOLDING MECH      | EACH |  |
| P-TKW1212   | KNOB WITH SCREW FOR HANDLE HEIGHT          | EACH |  |
| P42012      | NUT FOR BRAKE SHOE SCREW                   | EACH |  |
| V-432008    | PLUG FOR SEAT (PAIR)                       | PAIR |  |

| nova        | Item Number 4323                          |      |  |
|-------------|-------------------------------------------|------|--|
|             | Forté 23                                  |      |  |
|             | SERIAL # BEGINNING WITH "NV"              |      |  |
| ITEM NUMBER | DESCRIPTION                               | UOM  |  |
| P40047      | REFLECTOR FOR BRAKE HANDLE                | PAIR |  |
| P40103      | SCREW & NUT (PAIR) TO ATTACH BRAKE HANDLE | PAIR |  |
| P42015      | SCREW FOR BRAKE SHOE                      | EACH |  |
| V-432028    | SCREW SET FOR BACKREST                    | PAIR |  |
| V-432021    | SCREW SET FOR CENTER OF FOLDING MECH      | SET  |  |
| V-432020    | SCREW SET FOR CROSSBAR SUPPORT            | PAIR |  |
| V-432016    | SCREW SET FOR FRONT FORK                  | SET  |  |
| P40007      | SCREW TO ADJUST CABLE TENSION             | EACH |  |
| V-432009    | SEAT                                      | EACH |  |
| P42013      | SPRING FOR BRAKE (PAIR)                   | PAIR |  |
| V-432013    | TOE KICK (PAIR)                           | PAIR |  |
| V42074D     | WHEEL 8"                                  | EACH |  |
| P40014      | WHITE PLASTIC WASHER FOR BRAKE            | EACH |  |