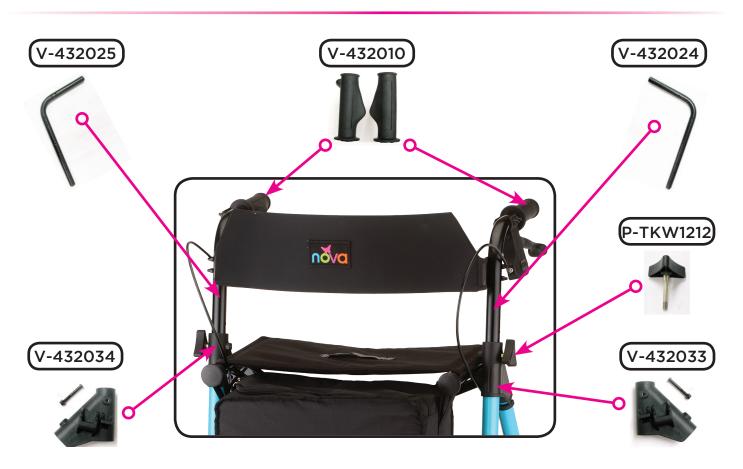

# **Upper Assembly Components**

## **Seat & Backrest**

Folding Mechanism And Toe Kick

# Wheel & Lower Assembly Components

|             | Item Number 4323                           |      |  |
|-------------|--------------------------------------------|------|--|
|             | Forté 23                                   |      |  |
| HOVU        | SERIAL # BEGINNING WITH "NV"               |      |  |
| ITEM NUMBER | DESCRIPTION                                | UOM  |  |
| V-432002    | AXLE FRONT WITH NUT                        | SET  |  |
| V-432003    | AXLE REAR FEMALE AND MALE SCREW            | SET  |  |
| V-432014    | BACK REST                                  | EACH |  |
| V-432026    | BAG                                        | EACH |  |
| V-432032    | BAR (2PCS) FOR SEAT                        | PAIR |  |
| V-432004    | BEARINGS FOR 8" WHEEL WITH SPACERS (PAIR)  | PAIR |  |
| V-432031    | BEARINGS WITH SPACER FOR FRONT SWIVEL FORK | SET  |  |
| V-432001    | BRAKE ASSEMBLY W/ CABLE & COVER            | EACH |  |
| P-CABLE     | BRAKE CABLE (PAIR)                         | PAIR |  |
| P-TKC015    | BRAKE CABLE HOLDER                         | EACH |  |
| V42087      | BRAKE SHOE                                 | EACH |  |
| JN-490004   | COVER FOR CABLE                            | EACH |  |
| P40013      | CRIMP FOR STEEL CABLE (PAIR)               | PAIR |  |
| V-432036    | CROSSBAR SUPPORT (PAIR)                    | PAIR |  |
| V-432035    | CROSSBAR SUPPORT (PAIR)                    | EACH |  |
| V-432019    | FORK ATTACHMENT WITH SCREW                 | EACH |  |
| V-432015    | FORK BOTTOM HALF WITH SWIVEL BEARING       | EACH |  |
| V-432033    | FRAME ATTACHMENT LEFT                      | EACH |  |
| V-432034    | FRAME ATTACHMENT RIGHT                     | EACH |  |
| V-432010    | GRIPS (PAIR)                               | PAIR |  |
| V-432011    | HANDLE BAR FOR THE LEFT SIDE               | EACH |  |
| V-432012    | HANDLE BAR FOR THE RIGHT SIDE              | EACH |  |
| V-432017    | KNOB LOCKING RELEASE FOR FOLDING MECH      | EACH |  |
| P-TKW1212   | KNOB WITH SCREW FOR HANDLE HEIGHT          | EACH |  |
| P42012      | NUT FOR BRAKE SHOE SCREW                   | EACH |  |
| V-432008    | PLUG FOR SEAT (PAIR)                       | PAIR |  |

| nova        | Item Number 4323                          |      |  |
|-------------|-------------------------------------------|------|--|
|             | Forté 23                                  |      |  |
|             | SERIAL # BEGINNING WITH "NV"              |      |  |
| ITEM NUMBER | DESCRIPTION                               | UOM  |  |
| P40047      | REFLECTOR FOR BRAKE HANDLE                | PAIR |  |
| P40103      | SCREW & NUT (PAIR) TO ATTACH BRAKE HANDLE | PAIR |  |
| P42015      | SCREW FOR BRAKE SHOE                      | EACH |  |
| V-432028    | SCREW SET FOR BACKREST                    | PAIR |  |
| V-432021    | SCREW SET FOR CENTER OF FOLDING MECH      | SET  |  |
| V-432020    | SCREW SET FOR CROSSBAR SUPPORT            | PAIR |  |
| V-432016    | SCREW SET FOR FRONT FORK                  | SET  |  |
| P40007      | SCREW TO ADJUST CABLE TENSION             | EACH |  |
| V-432009    | SEAT                                      | EACH |  |
| P42013      | SPRING FOR BRAKE (PAIR)                   | PAIR |  |
| V-432013    | TOE KICK (PAIR)                           | PAIR |  |
| V42074D     | WHEEL 8"                                  | EACH |  |
| P40014      | WHITE PLASTIC WASHER FOR BRAKE            | EACH |  |