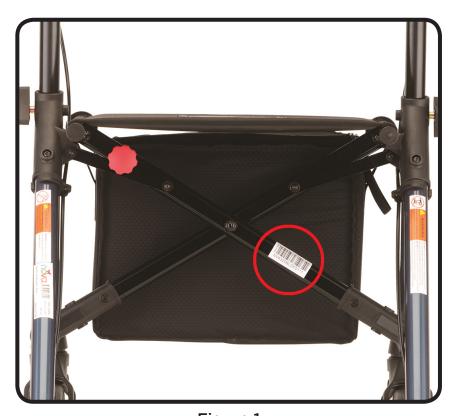

#### An important note from

Many parts listed and/or pictured on this breakdown may appear to be identical to the part(s) required but may actually be different, due to slight dimensional changes.

Please verify that the serial number on your rolling walker corresponds with the serial number series denoted in the below parts list. The serial number is located on a sticker that is attached to the frame under the seat (see Figure 1).

#### Thank you!

Figure 1