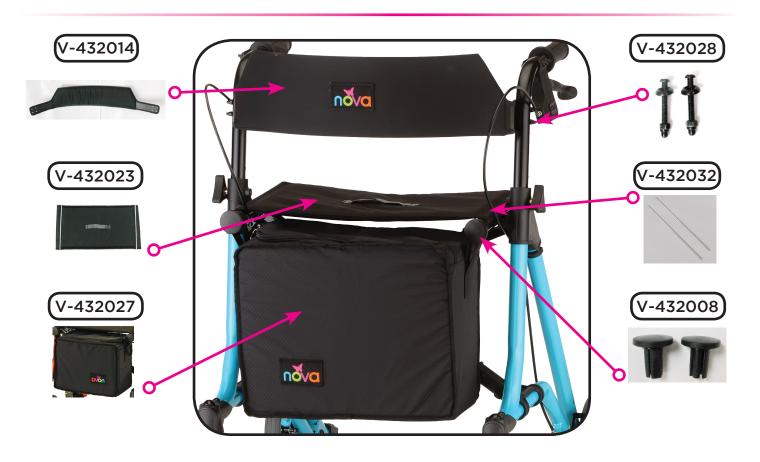

## **Seat & Backrest**

Folding Mechanism And Toe Kick

# Wheel & Lower Assembly Components

|             | Item Number 4323                           |      |  |
|-------------|--------------------------------------------|------|--|
|             | Forté 23                                   |      |  |
| HOVU        | SERIAL # BEGINNING WITH "NV"               |      |  |
| ITEM NUMBER | DESCRIPTION                                | UOM  |  |
| V-432002    | AXLE FRONT WITH NUT                        | SET  |  |
| V-432003    | AXLE REAR FEMALE AND MALE SCREW            | SET  |  |
| V-432014    | BACK REST                                  | EACH |  |
| V-432026    | BAG                                        | EACH |  |
| V-432032    | BAR (2PCS) FOR SEAT                        | PAIR |  |
| V-432004    | BEARINGS FOR 8" WHEEL WITH SPACERS (PAIR)  | PAIR |  |
| V-432031    | BEARINGS WITH SPACER FOR FRONT SWIVEL FORK | SET  |  |
| V-432001    | BRAKE ASSEMBLY W/ CABLE & COVER            | EACH |  |
| P-CABLE     | BRAKE CABLE (PAIR)                         | PAIR |  |
| P-TKC015    | BRAKE CABLE HOLDER                         | EACH |  |
| V42087      | BRAKE SHOE                                 | EACH |  |
| JN-490004   | COVER FOR CABLE                            | EACH |  |
| P40013      | CRIMP FOR STEEL CABLE (PAIR)               | PAIR |  |
| V-432036    | CROSSBAR SUPPORT (PAIR)                    | PAIR |  |
| V-432035    | CROSSBAR SUPPORT (PAIR)                    | EACH |  |
| V-432019    | FORK ATTACHMENT WITH SCREW                 | EACH |  |
| V-432015    | FORK BOTTOM HALF WITH SWIVEL BEARING       | EACH |  |
| V-432033    | FRAME ATTACHMENT LEFT                      | EACH |  |
| V-432034    | FRAME ATTACHMENT RIGHT                     | EACH |  |
| V-432010    | GRIPS (PAIR)                               | PAIR |  |
| V-432011    | HANDLE BAR FOR THE LEFT SIDE               | EACH |  |
| V-432012    | HANDLE BAR FOR THE RIGHT SIDE              | EACH |  |
| V-432017    | KNOB LOCKING RELEASE FOR FOLDING MECH      | EACH |  |
| P-TKW1212   | KNOB WITH SCREW FOR HANDLE HEIGHT          | EACH |  |
| P42012      | NUT FOR BRAKE SHOE SCREW                   | EACH |  |
| V-432008    | PLUG FOR SEAT (PAIR)                       | PAIR |  |

| nova        | Item Number 4323                          |      |  |
|-------------|-------------------------------------------|------|--|
|             | Forté 23                                  |      |  |
|             | SERIAL # BEGINNING WITH "NV"              |      |  |
| ITEM NUMBER | DESCRIPTION                               | UOM  |  |
| P40047      | REFLECTOR FOR BRAKE HANDLE                | PAIR |  |
| P40103      | SCREW & NUT (PAIR) TO ATTACH BRAKE HANDLE | PAIR |  |
| P42015      | SCREW FOR BRAKE SHOE                      | EACH |  |
| V-432028    | SCREW SET FOR BACKREST                    | PAIR |  |
| V-432021    | SCREW SET FOR CENTER OF FOLDING MECH      | SET  |  |
| V-432020    | SCREW SET FOR CROSSBAR SUPPORT            | PAIR |  |
| V-432016    | SCREW SET FOR FRONT FORK                  | SET  |  |
| P40007      | SCREW TO ADJUST CABLE TENSION             | EACH |  |
| V-432009    | SEAT                                      | EACH |  |
| P42013      | SPRING FOR BRAKE (PAIR)                   | PAIR |  |
| V-432013    | TOE KICK (PAIR)                           | PAIR |  |
| V42074D     | WHEEL 8"                                  | EACH |  |
| P40014      | WHITE PLASTIC WASHER FOR BRAKE            | EACH |  |