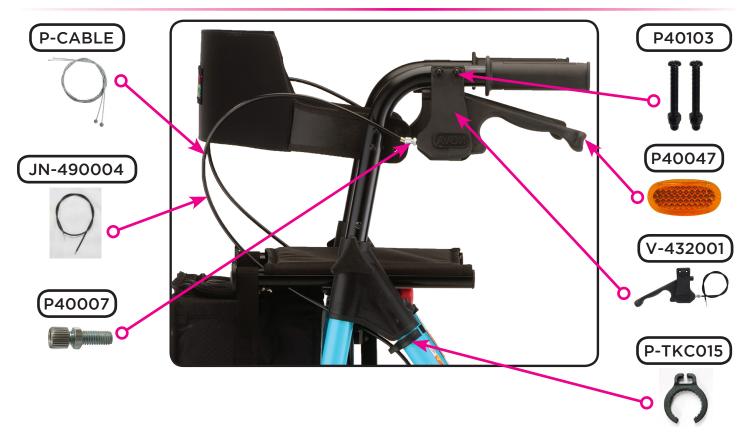

## Hand Brake Mechanism

# Wheel & Lower Assembly Components

|             | Item Number 4323                           |      |  |
|-------------|--------------------------------------------|------|--|
|             | Forté 23                                   |      |  |
| HOVU        | SERIAL # BEGINNING WITH "NV"               |      |  |
| ITEM NUMBER | DESCRIPTION                                | UOM  |  |
| V-432002    | AXLE FRONT WITH NUT                        | SET  |  |
| V-432003    | AXLE REAR FEMALE AND MALE SCREW            | SET  |  |
| V-432014    | BACK REST                                  | EACH |  |
| V-432026    | BAG                                        | EACH |  |
| V-432032    | BAR (2PCS) FOR SEAT                        | PAIR |  |
| V-432004    | BEARINGS FOR 8" WHEEL WITH SPACERS (PAIR)  | PAIR |  |
| V-432031    | BEARINGS WITH SPACER FOR FRONT SWIVEL FORK | SET  |  |
| V-432001    | BRAKE ASSEMBLY W/ CABLE & COVER            | EACH |  |
| P-CABLE     | BRAKE CABLE (PAIR)                         | PAIR |  |
| P-TKC015    | BRAKE CABLE HOLDER                         | EACH |  |
| V42087      | BRAKE SHOE                                 | EACH |  |
| JN-490004   | COVER FOR CABLE                            | EACH |  |
| P40013      | CRIMP FOR STEEL CABLE (PAIR)               | PAIR |  |
| V-432036    | CROSSBAR SUPPORT (PAIR)                    | PAIR |  |
| V-432035    | CROSSBAR SUPPORT (PAIR)                    | EACH |  |
| V-432019    | FORK ATTACHMENT WITH SCREW                 | EACH |  |
| V-432015    | FORK BOTTOM HALF WITH SWIVEL BEARING       | EACH |  |
| V-432033    | FRAME ATTACHMENT LEFT                      | EACH |  |
| V-432034    | FRAME ATTACHMENT RIGHT                     | EACH |  |
| V-432010    | GRIPS (PAIR)                               | PAIR |  |
| V-432011    | HANDLE BAR FOR THE LEFT SIDE               | EACH |  |
| V-432012    | HANDLE BAR FOR THE RIGHT SIDE              | EACH |  |
| V-432017    | KNOB LOCKING RELEASE FOR FOLDING MECH      | EACH |  |
| P-TKW1212   | KNOB WITH SCREW FOR HANDLE HEIGHT          | EACH |  |
| P42012      | NUT FOR BRAKE SHOE SCREW                   | EACH |  |
| V-432008    | PLUG FOR SEAT (PAIR)                       | PAIR |  |

| nova        | Item Number 4323                          |      |  |
|-------------|-------------------------------------------|------|--|
|             | Forté 23                                  |      |  |
|             | SERIAL # BEGINNING WITH "NV"              |      |  |
| ITEM NUMBER | DESCRIPTION                               | UOM  |  |
| P40047      | REFLECTOR FOR BRAKE HANDLE                | PAIR |  |
| P40103      | SCREW & NUT (PAIR) TO ATTACH BRAKE HANDLE | PAIR |  |
| P42015      | SCREW FOR BRAKE SHOE                      | EACH |  |
| V-432028    | SCREW SET FOR BACKREST                    | PAIR |  |
| V-432021    | SCREW SET FOR CENTER OF FOLDING MECH      | SET  |  |
| V-432020    | SCREW SET FOR CROSSBAR SUPPORT            | PAIR |  |
| V-432016    | SCREW SET FOR FRONT FORK                  | SET  |  |
| P40007      | SCREW TO ADJUST CABLE TENSION             | EACH |  |
| V-432009    | SEAT                                      | EACH |  |
| P42013      | SPRING FOR BRAKE (PAIR)                   | PAIR |  |
| V-432013    | TOE KICK (PAIR)                           | PAIR |  |
| V42074D     | WHEEL 8"                                  | EACH |  |
| P40014      | WHITE PLASTIC WASHER FOR BRAKE            | EACH |  |